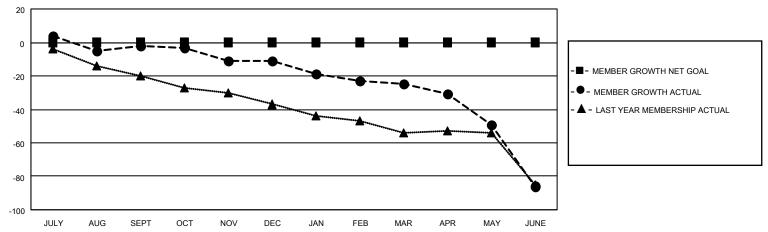

#### GOALS AND ACTUAL MEMBERS CUMULATIVE

| DROPPED CLUBS: 1 |     | 49 CLUBS OF 81 ADDED 1 OR<br>MORE NEW MEMBERS | GENDER DISTRIBUTION             |                                |  |
|------------------|-----|-----------------------------------------------|---------------------------------|--------------------------------|--|
|                  |     | INONE NEW MEMBERS                             | MALE<br>FEMALE                  | 1,495 (85.28%)<br>258 (14.72%) |  |
| DROPPED MEMBERS  |     |                                               | NON BINARY PREFER NOT TO ANSWER | 0 (0.00%)                      |  |
| DECEASED         | 17  |                                               | THEFERMOTTONIOWER               | 0 (0.0070)                     |  |
| CLUB CANCELLED   | 7   | CLICK HERE FOR CUMULATIVE                     | TOTAL FAMILY UNIT MEMBERS       | 3 10                           |  |
| OTHER            | 159 | MEMBERSHIP DATA                               |                                 |                                |  |
| TOTAL            | 183 |                                               | FAMILY MEMBERS PAYING HAI       | LF DUES 5                      |  |

Results as of: 6/30/2023